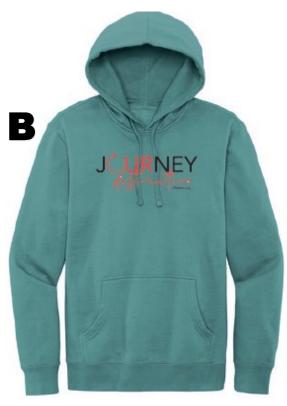

Order your Idaho FCCLA Gear for the 2023-2024 school year!

Orders close **Sept. 29th** 

Payment due at time of order.

Chapter ordering only.

Orders will be sent to each chapter.

Chapters will be invoiced for shipping.

Local pick up available.



To pay by credit card, click the link below to place your order:

**FCCLA Fall Gear Sale** 





## T-Shirts \$20









Hoodies \$35







## **Crew Sweatshirts**

\$30









## Long Sleeve T-Shirts \$25



| Student Name                            | Phone | Chapter | Item                                      | Size         | Price |
|-----------------------------------------|-------|---------|-------------------------------------------|--------------|-------|
|                                         |       |         | (ex. Hoodie B, T-Shirt A)                 |              |       |
|                                         |       |         |                                           |              |       |
|                                         |       |         |                                           |              |       |
|                                         |       |