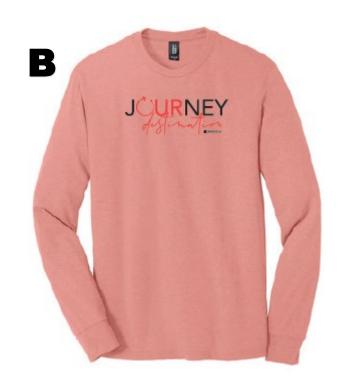

## Long Sleeve T-Shirts \$25

| Student Name                            | Phone | Chapter | Item                                      | Size         | Price |
|-----------------------------------------|-------|---------|-------------------------------------------|--------------|-------|
|                                         |       |         | (ex. Hoodie B, T-Shirt A)                 |              |       |
|                                         |       |         |                                           |              |       |
|                                         |       |         |                                           |              |       |
|                                         |       |         |                                           |              |       |
|                                         |       |         |                                           |              |       |
|                                         |       |         |                                           |              |       |
|                                         |       |         |                                           |              |       |
|                                         |       |         |                                           |              |       |
|                                         |       |         |                                           |              |       |
|                                         |       |         |                                           |              |       |
|                                         |       |         |                                           |              |       |
|                                         |       |         |                                           |              |       |
|                                         |       |         |                                           |              |       |
|                                         |       |         |                                           |              |       |
|                                         |       |         |                                           |              |       |
|                                         |       |         |                                           |              |       |
| Shipping Address:                       |       |         | Local Pick Up:                            |              |       |
| Chapters will be invoiced for shipping. |       |         | Please indicate the day you will pick up. |              |       |
|                                         |       |         | ☐ Wednesday, Oct. 25th; 3:00-4:45 pm      |              |       |
|                                         |       |         | ☐ Thursday, Oct. 26th;                    | 3:00-4:45 pm |       |