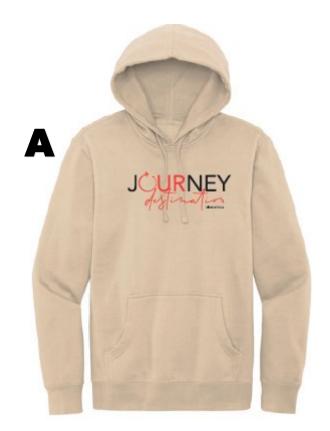

Order your Idaho FCCLA Gear for the 2023-2024 school year!

Orders close **Sept. 29th** 

Payment due at time of order.

Chapter ordering only.

Orders will be sent to each chapter.

Chapters will be invoiced for shipping.

Local pick up available.



To pay by credit card, click the link below to place your order:

**FCCLA Fall Gear Sale** 





## T-Shirts \$20









Hoodies \$35







## **Crew Sweatshirts**

\$30









## Long Sleeve T-Shirts \$25



| Student Name                            | Phone | Chapter | Item                                      | Size         | Price |
|-----------------------------------------|-------|---------|-------------------------------------------|--------------|-------|
|                                         |       |         | (ex. Hoodie B, T-Shirt A)                 |              |       |
|                                         |       |         |                                           |              |       |
|                                         |       |         |                                           |              |       |
|                                         |       |