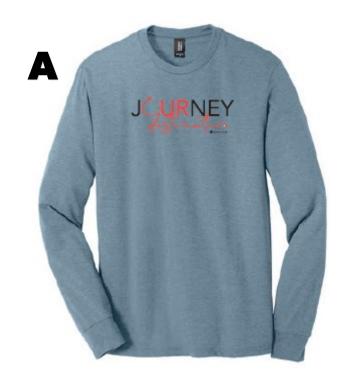

## Long Sleeve T-Shirts \$25

| Student Name                            | Phone | Chapter | Item                                      | Size         | Price |
|-----------------------------------------|-------|---------|-------------------------------------------|--------------|-------|
|                                         |       |         | (ex. Hoodie B, T-Shirt A)                 |              |       |
|                                         |       |         |                                           |              |       |
|                                         |       |         |                                           |              |       |
|                                         |       |         |                                           |              |       |
|                                         |       |         |                                           |              |       |
|                                         |       |         |                                           |              |       |
|                                         |       |         |                                           |              |       |
|                                         |       |         |                                           |              |       |
|                                         |       |         |                                           |              |       |
|                                         |       |         |                                           |              |       |
|                                         |       |         |                                           |              |       |
|                                         |       |         |                                           |              |       |
|                                         |       |         |                                           |              |       |
|                                         |       |         |                                           |              |       |
|                                         |       |         |                                           |              |       |
|                                         |       |         |                                           |              |       |
| Shipping Address:                       |       |         | Local Pick Up:                            |              |       |
| Chapters will be invoiced for shipping. |       |         | Please indicate the day you will pick up. |              |       |
|                                         |       |         | ☐ Wednesday, Oct. 25th; 3:00-4:45 pm      |              |       |
|                                         |       |         | ☐ Thursday, Oct. 26th;                    | 3:00-4:45 pm |       |