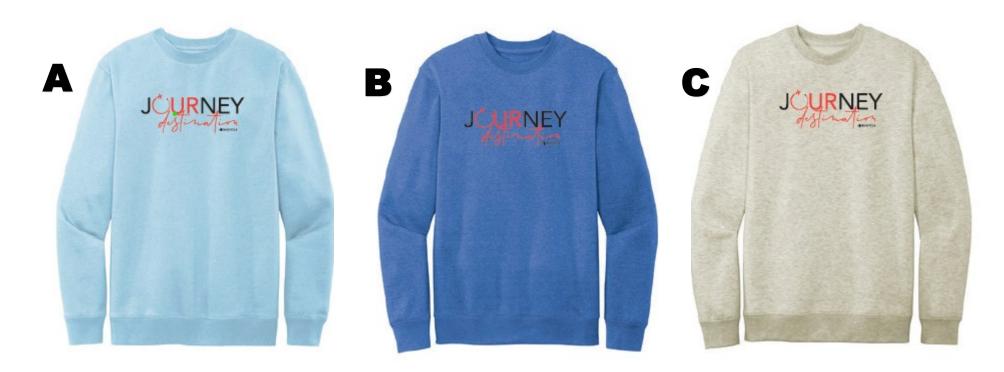

Order your Idaho FCCLA Gear for the 2023-2024 school year!

Orders close **Sept. 29th** 

Payment due at time of order.

Chapter ordering only.

Orders will be sent to each chapter.

Chapters will be invoiced for shipping.

Local pick up available.



To pay by credit card, click the link below to place your order:

**FCCLA Fall Gear Sale** 





## T-Shirts \$20









Hoodies \$35







## **Crew Sweatshirts**

\$30









## Long Sleeve T-Shirts \$25



| Student Name                            | Phone | Chapter | Item                                      | Size         | Price |
|-----------------------------------------|-------|---------|-------------------------------------------|--------------|-------|
|                                         |       |         | (ex. Hoodie B, T-Shirt A)                 |              |       |
|                                         |       |         |                                           |              |       |
|                                         |       |         |                                           |              |       |
|                                         |       |         |