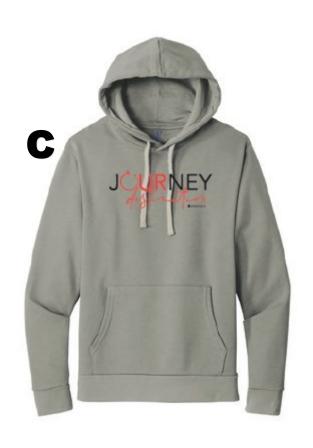

Order your Idaho FCCLA Gear for the 2023-2024 school year!

Orders close **Sept. 29th** 

Payment due at time of order.

Chapter ordering only.

Orders will be sent to each chapter.

Chapters will be invoiced for shipping.

Local pick up available.



To pay by credit card, click the link below to place your order:

**FCCLA Fall Gear Sale** 





## T-Shirts \$20









Hoodies \$35







## **Crew Sweatshirts**

\$30









## Long Sleeve T-Shirts \$25



| Student Name                            | Phone | Chapter | Item                                      | Size         | Price |
|-----------------------------------------|-------|---------|-------------------------------------------|--------------|-------|
|                                         |       |         | (ex. Hoodie B, T-Shirt A)                 |              |       |
|                                         |       |         |                                           |              |       |
|                                         |       |         |                                           |              |       |
|                                         |       |         |