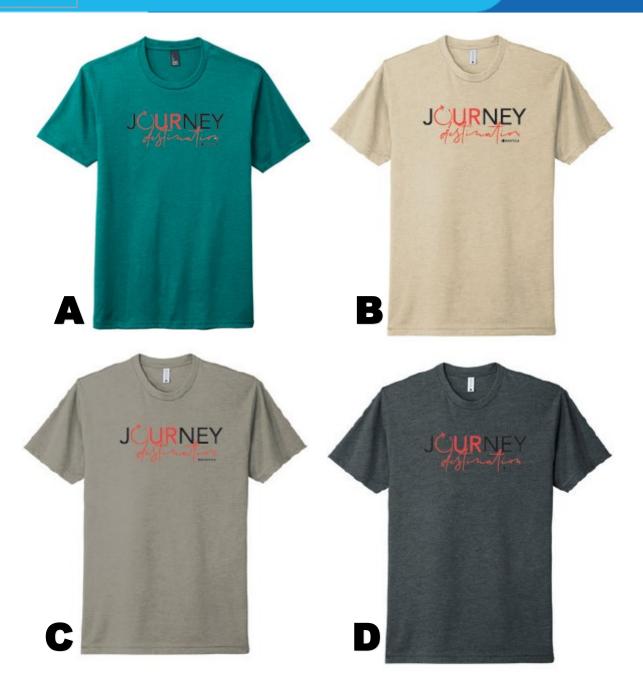

Order your Idaho FCCLA Gear for the 2023-2024 school year!

Orders close **Sept. 29th** 

Payment due at time of order.

Chapter ordering only.

Orders will be sent to each chapter.

Chapters will be invoiced for shipping.

Local pick up available.



To pay by credit card, click the link below to place your order:

**FCCLA Fall Gear Sale** 





## T-Shirts \$20









Hoodies \$35







## **Crew Sweatshirts**

\$30









## Long Sleeve T-Shirts \$25



| Student Name                            | Phone | Chapter | Item                                      | Size         | Price |
|-----------------------------------------|-------|---------|-------------------------------------------|--------------|-------|
|                                         |       |         | (ex. Hoodie B, T-Shirt A)                 |              |       |
|                                         |       |         |                                           |              |       |
|                                         |       |         |                                           |              |       |
|